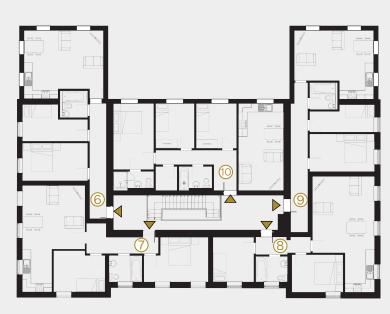

Ground-Floor

First-Floor

A magnificent redevelopment of the former town registry office into 10 spacious and bright two- & three-bedroom Apartments. Many features of this attractive and elegant Georgian-style building will be retained, providing a beautiful setting for all its residents.