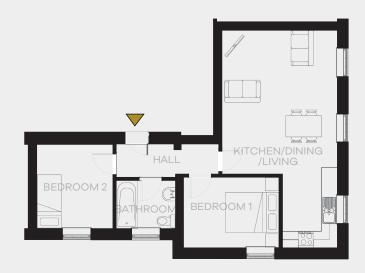

#### Apt 8, 1 Library Close

A two-bedroom Apartment situated on the First-Floor with a spacious open-plan layout allowing plenty of natural light to enter through the original large box sash windows.

First-Floor