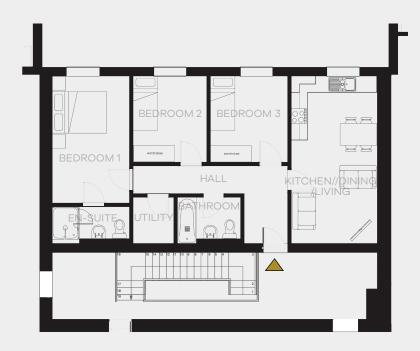

#### Apt 10, 1 Library Close

A wonderful three-bedroom Apartment situated on the First-Floor with entrance through the communal hall. The Apartment overlooks the rear of the property utilising the new extension.

First-Floor

|                           | Width (m) | Length (m) | Area (sqm) |
|---------------------------|-----------|------------|------------|
| Kitchen / Dining / Living | 6.2       | 3.2        | 19.4       |
| Bedroom 1                 | 4.7       | 2.9        | 13.4       |
| En-suite                  | 2.8       | 1.4        | 3.8        |
| Bedroom 2                 | 3.2       | 2.7        | 8.6        |
| Bedroom 3                 | 3.2       | 2.8        | 9.0        |
| Bathroom                  | 2.3       | 1.7        | 3.9        |
| Hallway / Other           | 3.0       | 5.7        | 11.4       |
| Net Internal Area (NIA)   | -         | -          | 69.5       |
| Garden                    | 0.0       | 0.0        | 0.0        |
| Parking                   | 2.5       | 5.0        | 12.5       |
| External Area             |           |            | 12.5       |