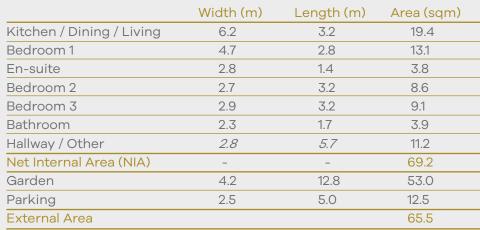

First-Floor

|                           | Width (m) | Length (m) | Area (sqm) |
|---------------------------|-----------|------------|------------|
| Kitchen / Dining / Living | 6.2       | 3.2        | 19.4       |
| Bedroom 1                 | 4.7       | 2.9        | 13.4       |
| En-suite                  | 2.8       | 1.4        | 3.8        |
| Bedroom 2                 | 3.2       | 2.7        | 8.6        |
| Bedroom 3                 | 3.2       | 2.8        | 9.0        |
| Bathroom                  | 2.3       | 1.7        | 3.9        |
| Hallway / Other           | 3.0       | 5.7        | 11.4       |
| Net Internal Area (NIA)   | -         | -          | 69.5       |
| Garden                    | 0.0       | 0.0        | 0.0        |
| Parking                   | 2.5       | 5.0        | 12.5       |
| External Area             |           |            | 12.5       |