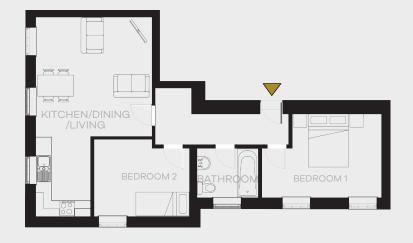

#### Apt 4, 1 Library Close

A two-bedroom Apartment situated on the Ground-Floor with a bright open-plan layout making the most out of the new extension. The original large box sash windows and high ceilings create an open and spacious living space which is extended into the garden using the folding rear doors.

|                           | Width (m) | Length (m) | Area (sqm) |
|---------------------------|-----------|------------|------------|
| Kitchen / Dining / Living | 5.9       | 4.8        | 24.1       |
| Bedroom 1                 | 4.9       | 3.2        | 15.7       |
| Bedroom 2                 | 4.0       | 2.5        | 9.9        |
| Bathroom                  | 1.8       | 2.5        | 4.6        |
| Hallway / Other           | 2.0       | 1.7        | 3.4        |
| Net Internal Area (NIA)   | -         | -          | 57.7       |
| Garden                    | 12.5      | 3.8        | 47.5       |
| Parking                   | 2.5       | 5.0        | 12.5       |
| External Area             |           |            | 60.0       |