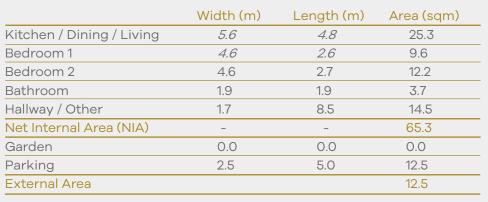

First-Floor

A two-bedroom Apartment situated on the First-Floor with a spacious open-plan layout bringing in plenty of sunlight through the original large box sash windows.

|                           | Width (m) | Length (m) | Area (sqm) |
|---------------------------|-----------|------------|------------|
| Kitchen / Dining / Living | 5.6       | 4.9        | 22.9       |
| Bedroom 1                 | 4.5       | 2.7        | 12.1       |
| Bedroom 2                 | 4.6       | 1.9        | 8.0        |
| Bathroom                  | 2.0       | 2.0        | 3.8        |
| Hallway / Other           | 10.5      | 1.2        | 12.8       |
| Net Internal Area (NIA)   | -         | -          | 59.6       |
| Garden                    | 0.0       | 0.0        | 0.0        |
| Parking                   | 2.5       | 5.0        | 12.5       |
| External Area             |           |            | 12.5       |