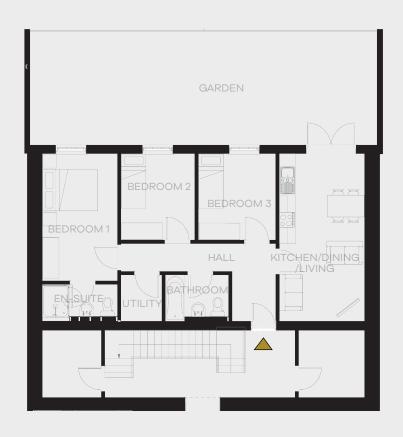

#### Apt 5, 1 Library Close

A wonderful three-bedroom Apartment situated on the Ground-Floor with entrance through the communal hall. This Apartment boasts large box sash windows and a private garden to the rear.