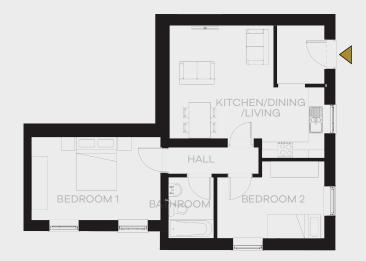

#### Apt 4, 1 Library Close

A two-bedroom Apartment situated on the Ground-Floor with a bright open-plan layout making the most out of the new extension. The original large box sash windows and high ceilings create an open and spacious living space which is extended into the garden using the folding rear doors.

|                           | Width (m) | Length (m) | Area (sqm) |
|---------------------------|-----------|------------|------------|
| Kitchen / Dining / Living | 5.9       | 4.8        | 24.1       |
| Bedroom 1                 | 4.9       | 3.2        | 15.7       |
| Bedroom 2                 | 4.0       | 2.5        | 9.9        |
| Bathroom                  | 1.8       | 2.5        | 4.6        |
| Hallway / Other           | 2.0       | 1.7        | 3.4        |
| Net Internal Area (NIA)   | -         | -          | 57.7       |
| Garden                    | 12.5      | 3.8        | 47.5       |
| Parking                   | 2.5       | 5.0        | 12.5       |
| External Area             |           |            | 60.0       |