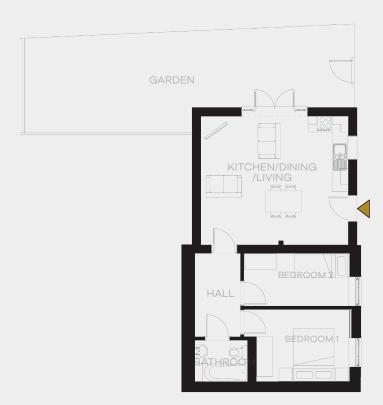

#### Apt 10, 1 Library Close

A wonderful three-bedroom Apartment situated on the First-Floor with entrance through the communal hall. The Apartment overlooks the rear of the property utilising the new extension.

First-Floor

|                           | Width (m) | Length (m) | Area (sqm) |
|---------------------------|-----------|------------|------------|
| Kitchen / Dining / Living | 6.2       | 3.2        | 19.4       |
| Bedroom 1                 | 4.7       | 2.9        | 13.4       |
| En-suite                  | 2.8       | 1.4        | 3.8        |
| Bedroom 2                 | 3.2       | 2.7        | 8.6        |
| Bedroom 3                 | 3.2       | 2.8        | 9.0        |
| Bathroom                  | 2.3       | 1.7        | 3.9        |
| Hallway / Other           | 3.0       | 5.7        | 11.4       |
| Net Internal Area (NIA)   | -         | -          | 69.5       |
| Garden                    | 0.0       | 0.0        | 0.0        |
| Parking                   | 2.5       | 5.0        | 12.5       |
| External Area             |           |            | 12.5       |