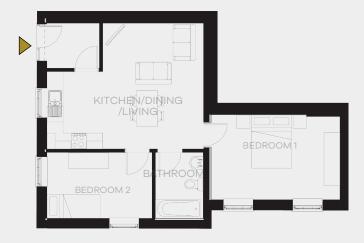

#### Apt 1, 1 Library Close

Ground-Floor

A two-bedroom Apartment situated on the Ground-Floor with an openplan layout making the most out of the new extension. The original large box sash windows and high ceilings create an open and spacious living space which is extended into the garden using the folding rear doors.

|                           | Width (m) | Length (m) | Area (sqm) |
|---------------------------|-----------|------------|------------|
| Kitchen / Dining / Living | 5.9       | 5.0        | 22.2       |
| Bedroom 1                 | 3.1       | 4.9        | 15.2       |
| Bedroom 2                 | 4.1       | 2.9        | 10.7       |
| Bathroom                  | 1.7       | 2.3        | 3.9        |
| Hallway / Other           | 1.8       | 2.2        | 7.3        |
| Net Internal Area (NIA)   | -         | -          | 59.3       |
| Garden                    | 14.0      | 3.8        | 57.5       |
| Parking                   | 2.5       | 5.0        | 12.5       |
| External Area             |           |            | 70.0       |
|                           |           |            |            |