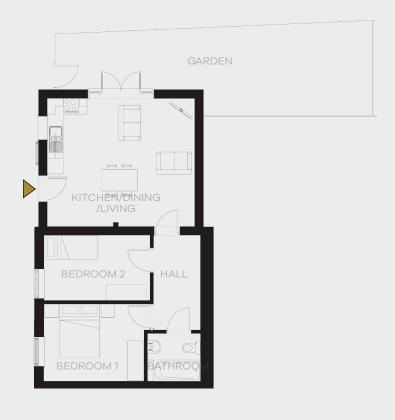

#### Apt 1, 1 Library Close

Ground-Floor

A two-bedroom Apartment situated on the Ground-Floor with an openplan layout making the most out of the new extension. The original large box sash windows and high ceilings create an open and spacious living space which is extended into the garden using the folding rear doors.

|                           | Width (m) | Length (m) | Area (sqm) |
|---------------------------|-----------|------------|------------|
| Kitchen / Dining / Living | 5.9       | 5.0        | 22.2       |
| Bedroom 1                 | 3.1       | 4.9        | 15.2       |
| Bedroom 2                 | 4.1       | 2.9        | 10.7       |
| Bathroom                  | 1.7       | 2.3        | 3.9        |
| Hallway / Other           | 1.8       | 2.2        | 7.3        |
| Net Internal Area (NIA)   | -         | -          | 59.3       |
| Garden                    | 14.0      | 3.8        | 57.5       |
| Parking                   | 2.5       | 5.0        | 12.5       |
| External Area             |           |            | 70.0       |
|                           |           |            |            |