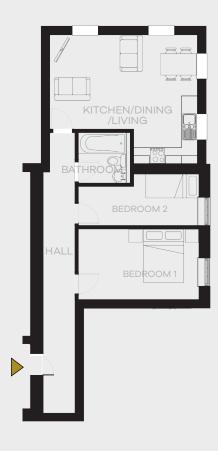

## Apt 9, 1 Library Close

First-Floor

A two-bedroom Apartment situated on the First-Floor with an open-plan layout making the most out of the new extension. The original large box sash windows and high ceilings create an open and spacious living space.