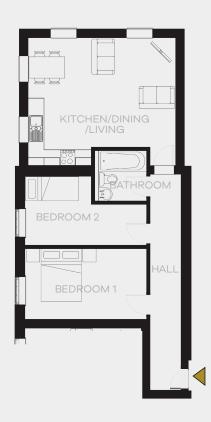

#### Apt 1, 1 Library Close

Ground-Floor

A two-bedroom Apartment situated on the Ground-Floor with an openplan layout making the most out of the new extension. The original large box sash windows and high ceilings create an open and spacious living space which is extended into the garden using the folding rear doors.

|                           | Width (m) | Length (m) | Area (sqm) |
|---------------------------|-----------|------------|------------|
| Kitchen / Dining / Living | 5.9       | 5.0        | 22.2       |
| Bedroom 1                 | 3.1       | 4.9        | 15.2       |
| Bedroom 2                 | 4.1       | 2.9        | 10.7       |
| Bathroom                  | 1.7       | 2.3        | 3.9        |
| Hallway / Other           | 1.8       | 2.2        | 7.3        |
| Net Internal Area (NIA)   | -         | -          | 59.3       |
| Garden                    | 14.0      | 3.8        | 57.5       |
| Parking                   | 2.5       | 5.0        | 12.5       |
| External Area             |           |            | 70.0       |
|                           |           |            |            |