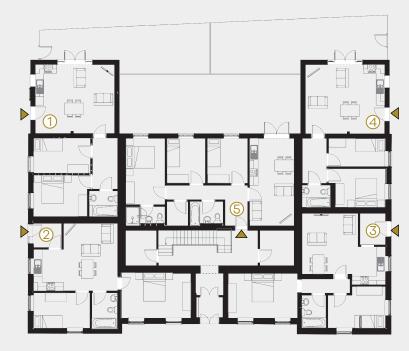

Ground-Floor

First-Floor

A magnificent redevelopment of the former town registry office into 10 spacious and bright two- & three-bedroom Apartments. Many features of this attractive and elegant Georgian-style building will be retained, providing a beautiful setting for all its residents.