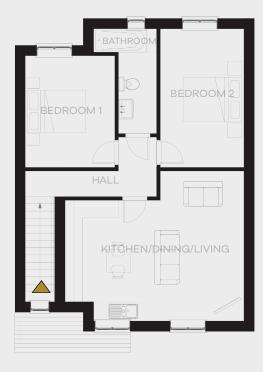

LIVING ROOM

Ground-Floor

First-Floor

BATHROOM

BEDROOM 2

A gorgeous two-bedroom, First-Floor Apartment. The new home is designed to fit seamlessly into the site and local area while being uncompromising to modern comforts and features.

|                           | Width (m) | Length (m) | Area (sqm) |
|---------------------------|-----------|------------|------------|
| Kitchen / Dining / Living | 6.1       | 5.2        | 27.6       |
| Bedroom 1                 | 2.9       | 4.8        | 13.5       |
| Bedroom 2                 | 3.0       | 3.8        | 11.4       |
| Bathroom                  | 2.2       | 3.6        | 5.3        |
| Hallway / Other           | 5.3       | 2.5        | 10.0       |
| Net Internal Area (NIA)   | -         | -          | 67.8       |
| Garden                    | 0.0       | 0.0        | 0.0        |
| Parking                   | 2.5       | 5.0        | 12.5       |
| External Area             |           |            | 12.5       |