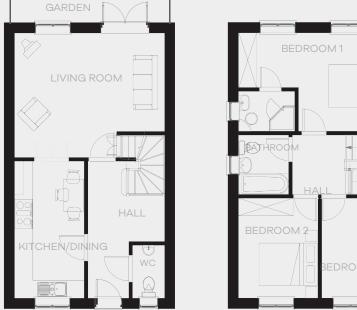

A two-bedroom terraced House with a private garden to the rear. The new home reflects the local buildings through materials and features whilst providing a beautiful streetscape.

|                         | Width (m) | Length (m) | Area (sqm) |
|-------------------------|-----------|------------|------------|
| Kitchen / Dining        | 2.3       | 4.7        | 10.7       |
| Living Room             | 4.9       | 3.6        | 17.7       |
| Bedroom 1               | 4.9       | 3.2        | 15.7       |
| Bedroom 2               | 4.9       | 2.9        | 14.3       |
| Bathroom                | 1.7       | 2.0        | 3.4        |
| Hallway / Other         | 2.5       | 4.7        | 14.7       |
| Net Internal Area (NIA) | -         | -          | 76.5       |
| Garden                  | 9.2       | 5.6        | 60.0       |
| Parking                 | 2.5       | 5.0        | 12.5       |
| External Area           |           |            | 72.5       |

Ground-Floor

First-Floor

A two-bedroom terraced House with a private garden to the rear. The new home reflects the local buildings through materials and features whilst providing a beautiful streetscape.