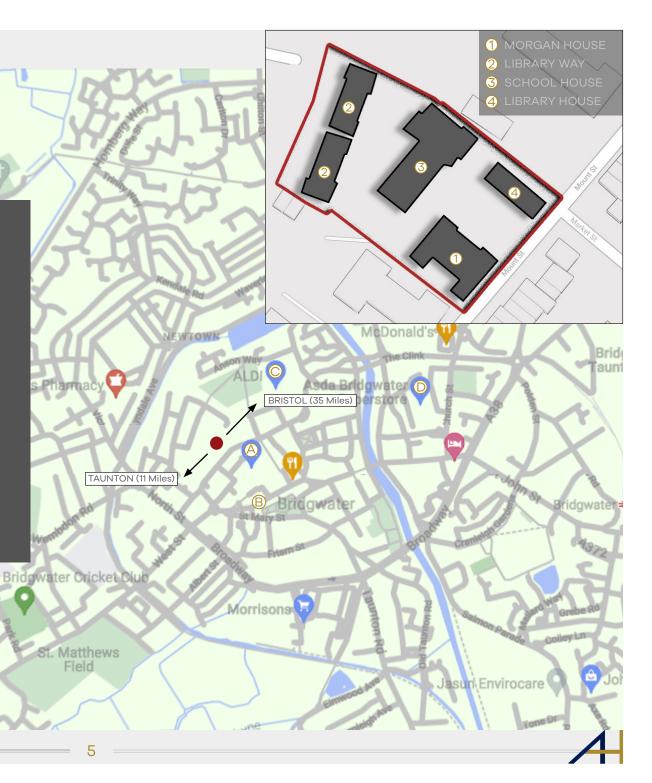

Blossom in Somerset

Dunkery Road Post Office

😤 St Mary's Primary School 🤤

A 50 Metres from Angel Place Shopping Centre

- B 100 Metres from the Town Centre
- © 800 Metres to Northgate Yard
- D 800 Metres to Asda Superstore with additional Retail