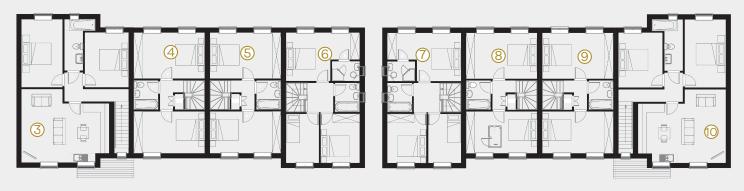

### 2-11 LIBRARY CLOSE

The new street scene created to the rear of the development offers an alternative way of living with beautifullydesigned Houses. Within this newly formed promenade there are 6 Houses and 4 Apartments with allocated parking.

First-Floor

Maintaining the charm of the site we have used modern A rated Georgian sash windows throughout the New-build. Each House and Ground-Floor Apartment encompass their own private garden.

Prices starting from £180,000

Ground-Floor

A beautiful two-bedroom, Ground-Floor Apartment with a private garden to the rear. The new home reflects the local buildings through materials and features whilst providing a beautiful streetscape.