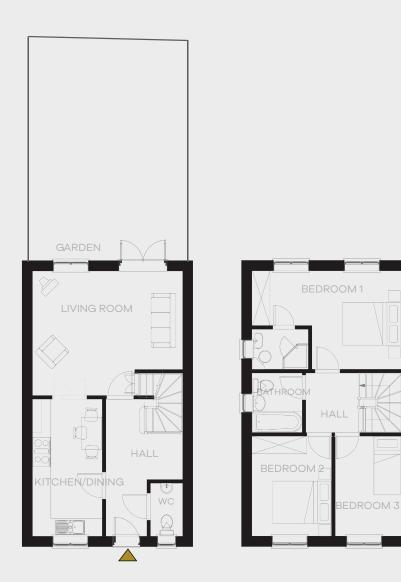

Ground-Floor

First-Floor

A beautiful three-bedroom end-of-terrace House with its own private garden to the rear. The new homes reflect the local buildings through materials and features whilst providing a beautiful streetscape.

|                         | Width (m) | Length (m) | Area (sqm) |
|-------------------------|-----------|------------|------------|
| Kitchen / Dining        | 2.4       | 4.7        | 11.3       |
| Living Room             | 5.2       | 4.3        | 20.3       |
| Bedroom 1               | 5.1       | 3.4        | 14.2       |
| Bedroom 2               | 2.7       | 3.4        | 9.2        |
| Bedroom 3               | 2.3       | 3.4        | 7.8        |
| Bathroom                | 1.7       | 2.0        | 3.4        |
| En-suite                | 1.9       | 1.4        | 2.6        |
| Hallway / Other         | 5.5       | 2.6        | 17.1       |
| Net Internal Area (NIA) | -         | -          | 85.8       |
| Garden                  | 8.0       | 5.7        | 51.2       |
| Parking                 | 2.5       | 5.0        | 12.5       |
| External Area           |           |            | 63.7       |