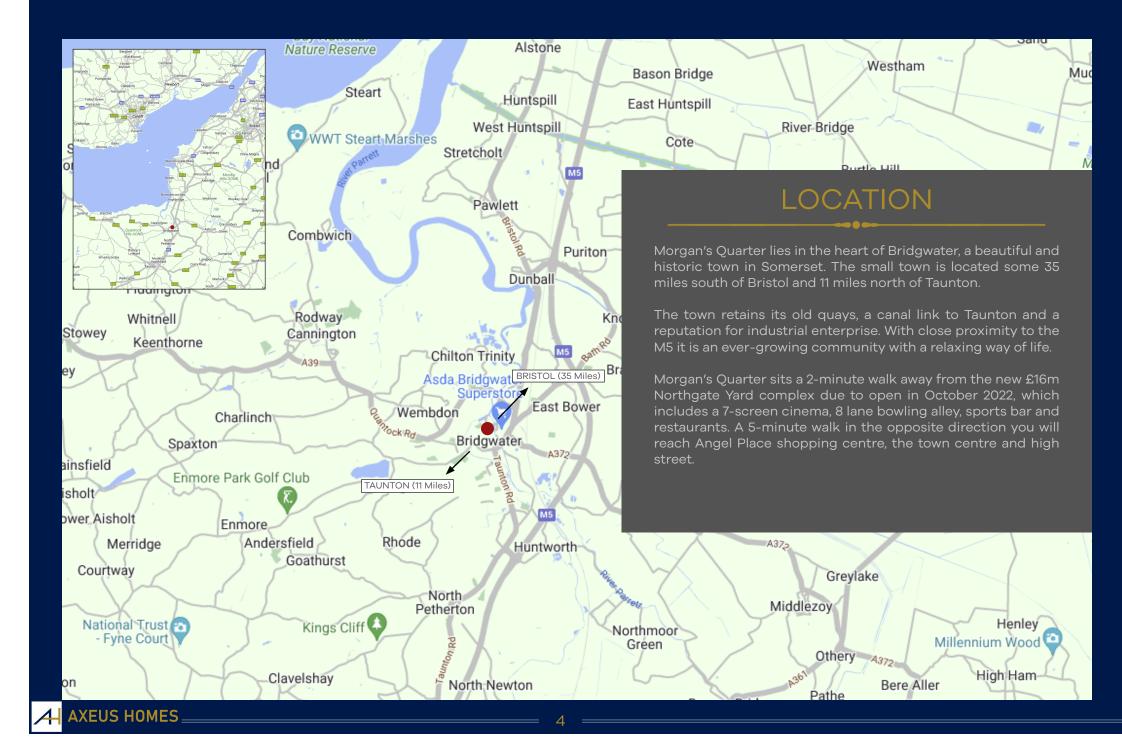

#### **REGISTER YOUR INTEREST**

liakes Ln

Uncle Dicks Cider

What makes Morgan's Quarter so special?

Whilst respecting the local heritage and culture, all homes will be completed to the highest specification with branded appliances, allocated parking including communal electric vehicle charging points, visitor parking, and secure bicycle storage areas.

Blossom in Somerset

Dunkery Road Post Office

😤 St Mary's Primary School 🤤

A 50 Metres from Angel Place Shopping Centre

- B 100 Metres from the Town Centre
- © 800 Metres to Northgate Yard
- D 800 Metres to Asda Superstore with additional Retail