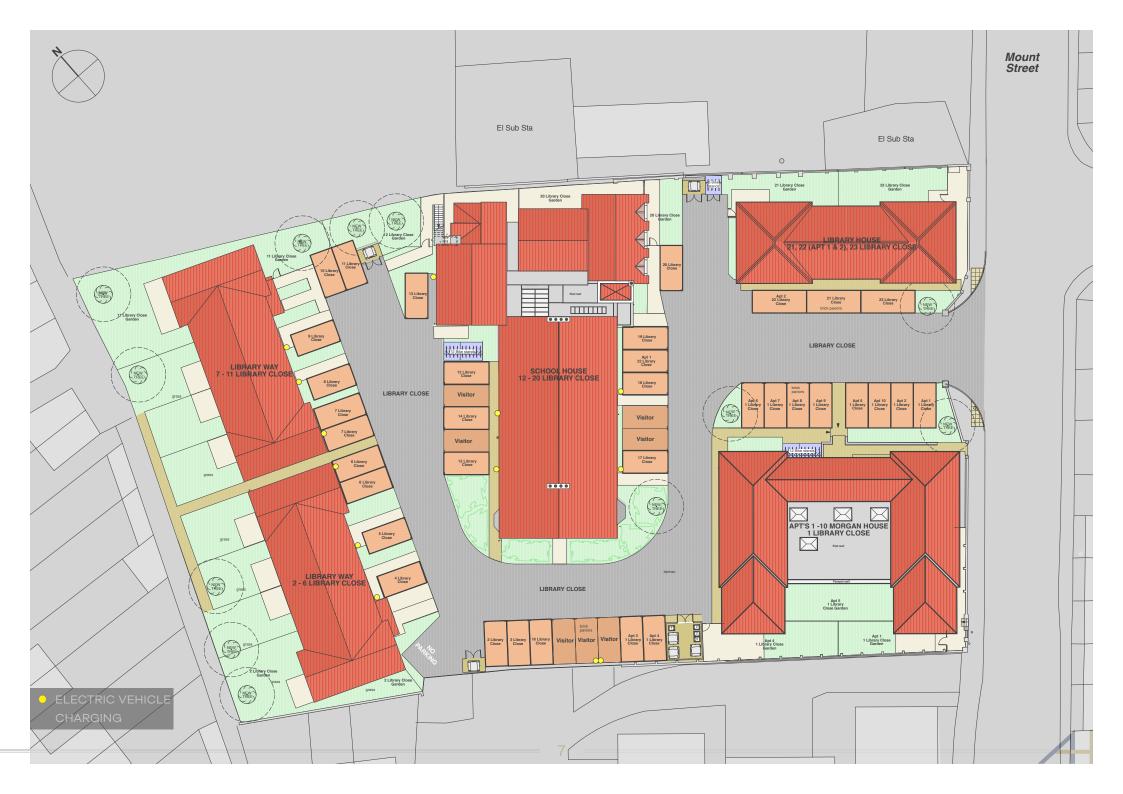

# LIBRARY WAY

#### 2-11 LIBRARY CLOSE

An attractive collection of 10 contemporary and thoughtfully-designed two- & three-bedroom Houses and Apartments. Many of which benefit from generous outdoor living space and all are finished to a high-end quality-assured specification.

### 2-11 LIBRARY CLOSE

The new street scene created to the rear of the development offers an alternative way of living with beautifullydesigned Houses. Within this newly formed promenade there are 6 Houses and 4 Apartments with allocated parking.