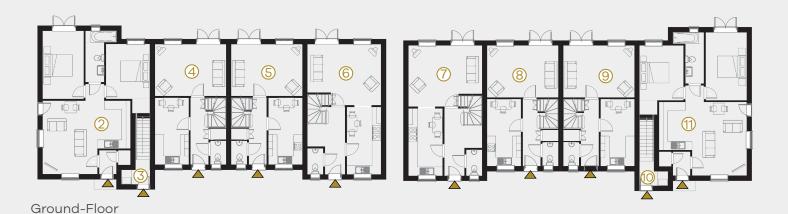

### 2-11 LIBRARY CLOSE

The new street scene created to the rear of the development offers an alternative way of living with beautifullydesigned Houses. Within this newly formed promenade there are 6 Houses and 4 Apartments with allocated parking.

Ground-Floor

A beautiful two-bedroom, Ground-Floor Apartment with a private garden to the rear. The new home reflects the local buildings through materials and features whilst providing a beautiful streetscape.