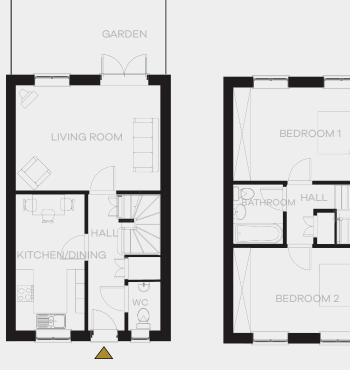

Ground-Floor

First-Floor

A beautiful three-bedroom end-of-terrace House with its own private garden to the rear. The new homes reflect the local buildings through materials and features whilst providing a beautiful streetscape.

|                         | Width (m) | Length (m) | Area (sqm) |
|-------------------------|-----------|------------|------------|
| Kitchen / Dining        | 2.4       | 4.7        | 11.3       |
| Living Room             | 5.2       | 4.3        | 20.3       |
| Bedroom 1               | 5.1       | 3.4        | 14.2       |
| Bedroom 2               | 2.7       | 3.4        | 9.2        |
| Bedroom 3               | 2.3       | 3.4        | 7.8        |
| Bathroom                | 1.7       | 2.0        | 3.4        |
| En-suite                | 1.9       | 1.4        | 2.6        |
| Hallway / Other         | 5.5       | 2.6        | 17.1       |
| Net Internal Area (NIA) | -         | -          | 85.8       |
| Garden                  | 8.0       | 5.7        | 51.2       |
| Parking                 | 2.5       | 5.0        | 12.5       |
| External Area           |           |            | 63.7       |