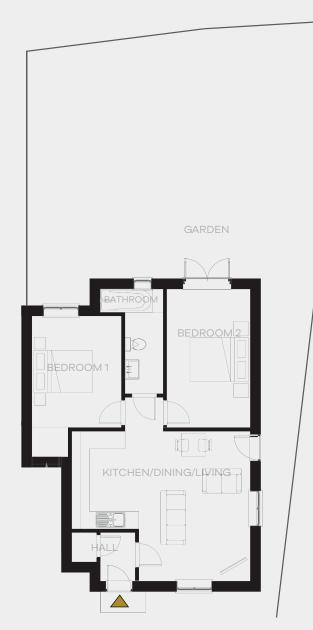

LIVING ROOM

Ground-Floor

First-Floor

BATHROOM

BEDROOM 2

A gorgeous two-bedroom, First-Floor Apartment. The new home is designed to fit seamlessly into the site and local area while being uncompromising to modern comforts and features.

|                           | Width (m) | Length (m) | Area (sqm) |
|---------------------------|-----------|------------|------------|
| Kitchen / Dining / Living | 6.1       | 5.2        | 27.6       |
| Bedroom 1                 | 2.9       | 4.8        | 13.5       |
| Bedroom 2                 | 3.0       | 3.8        | 11.4       |
| Bathroom                  | 2.2       | 3.6        | 5.3        |
| Hallway / Other           | 5.3       | 2.5        | 10.0       |
| Net Internal Area (NIA)   | -         | -          | 67.8       |
| Garden                    | 0.0       | 0.0        | 0.0        |
| Parking                   | 2.5       | 5.0        | 12.5       |
| External Area             |           |            | 12.5       |