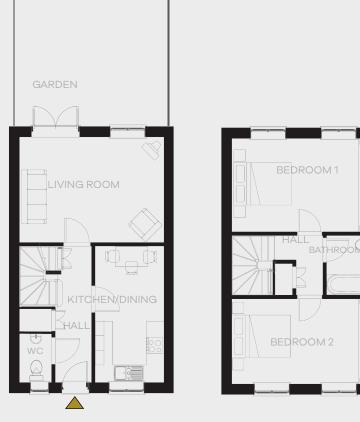

A two-bedroom terraced House with a private garden to the rear. The new home reflects the local buildings through materials and features whilst providing a beautiful streetscape.

|                         | Width (m) | Length (m) | Area (sqm) |
|-------------------------|-----------|------------|------------|
| Kitchen / Dining        | 2.3       | 4.7        | 10.7       |
| Living Room             | 4.9       | 3.6        | 17.7       |
| Bedroom 1               | 4.9       | 3.2        | 15.7       |
| Bedroom 2               | 4.9       | 2.9        | 14.3       |
| Bathroom                | 1.7       | 2.0        | 3.4        |
| Hallway / Other         | 2.5       | 4.7        | 14.7       |
| Net Internal Area (NIA) | -         | -          | 76.5       |
| Garden                  | 9.2       | 5.6        | 60.0       |
| Parking                 | 2.5       | 5.0        | 12.5       |
| External Area           |           |            | 72.5       |

Ground-Floor

First-Floor

A two-bedroom terraced House with a private garden to the rear. The new home reflects the local buildings through materials and features whilst providing a beautiful streetscape.