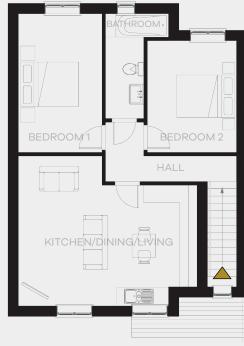

Ground-Floor

A beautiful two-bedroom, Ground-Floor Apartment with a private garden to the rear. The new home reflects the local buildings through materials and features whilst providing a beautiful streetscape.

|                           | Width (m) | Length (m) | Area (sqm) |
|---------------------------|-----------|------------|------------|
| Kitchen / Dining / Living | 6.1       | 5.2        | 27.5       |
| Bedroom 1                 | 2.9       | 4.8        | 13.5       |
| Bedroom 2                 | 3.0       | 3.8        | 11.4       |
| Bathroom                  | 2.2       | 3.6        | 5.3        |
| Hallway / Other           | 4.5       | 5.8        | 5.5        |
| Net Internal Area (NIA)   | -         | -          | 63.2       |
| Garden                    | 20.4      | 9.0        | 103.9      |
| Parking                   | 2.5       | 5.0        | 12.5       |
| External Area             |           |            | 116.4      |