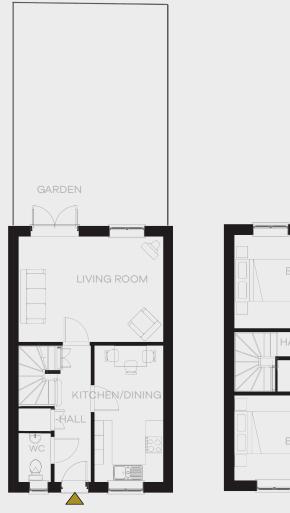

A two-bedroom terraced House with a private garden to the rear. The new home reflects the local buildings through materials and features whilst providing a beautiful streetscape.

|                         | Width (m) | Length (m) | Area (sqm) |
|-------------------------|-----------|------------|------------|
| Kitchen / Dining        | 2.3       | 4.7        | 10.7       |
| Living Room             | 4.9       | 3.6        | 17.7       |
| Bedroom 1               | 4.9       | 3.2        | 15.7       |
| Bedroom 2               | 4.9       | 2.9        | 14.3       |
| Bathroom                | 1.7       | 2.0        | 3.4        |
| Hallway / Other         | 2.5       | 4.7        | 14.7       |
| Net Internal Area (NIA) | -         | -          | 76.5       |
| Garden                  | 9.2       | 5.6        | 60.0       |
| Parking                 | 2.5       | 5.0        | 12.5       |
| External Area           |           |            | 72.5       |

Ground-Floor

First-Floor

A two-bedroom terraced House with a private garden to the rear. The new home reflects the local buildings through materials and features whilst providing a beautiful streetscape.