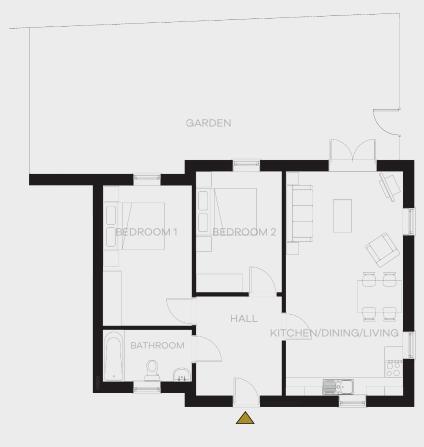

### 21 LIBRARY CLOSE

Ground-Floor

A two-bedroom Apartment situated on the Ground-Floor, with a large garden to the rear. This New-build property captures the charm of the historic buildings with a modern flare. This Apartment boasts large box sash windows throughout and is designed to feel light and spacious.

|                           | Width (m) | Length (m) | Area (sqm) |
|---------------------------|-----------|------------|------------|
| Kitchen / Dining / Living | 3.8       | 7.4        | 28.3       |
| Bedroom 1                 | 2.9       | 4.6        | 13.5       |
| Bedroom 2                 | 3.0       | 4.0        | 11.7       |
| Bathroom                  | 1.7       | 2.8        | 4.8        |
| Hallway / Other           | 2.8       | 3.3        | 9.3        |
| Net Internal Area (NIA)   | -         | -          | 67.5       |
| Garden                    | 14.3      | 4.4        | 80.2       |
| Parking                   | 2.5       | 5.0        | 12.5       |
| External Area             |           |            | 92.7       |