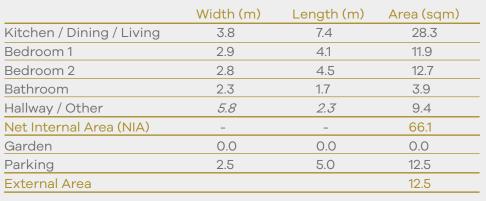

|                           | Width (m) | Length (m) | Area (sqm) |
|---------------------------|-----------|------------|------------|
| Kitchen / Dining / Living | 3.8       | 7.4        | 28.3       |
| Bedroom 1                 | 2.9       | 4.1        | 11.9       |
| Bedroom 2                 | 2.8       | 4.5        | 12.7       |
| Bathroom                  | 2.3       | 1.7        | 3.9        |
| Hallway / Other           | 5.8       | 2.3        | 9.4        |
| Net Internal Area (NIA)   | -         | -          | 66.1       |
| Garden                    | 0.0       | 0.0        | 0.0        |
| Parking                   | 2.5       | 5.0        | 12.5       |
| External Area             |           |            | 12.5       |