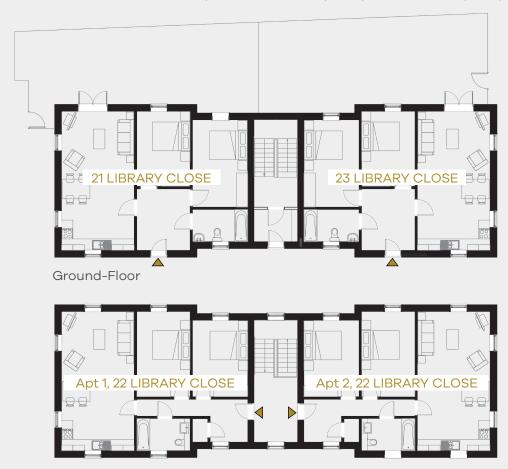

#### 21, 22 (1 & 2) and 23 LIBRARY CLOSE

Situated opposite the former Town Registry, Library House offers four very large Apartments in a beautiful brick building reflecting the local materials and features. The Ground-Floor Apartments boast large gardens whilst the upper level retains a sense of volume. All Apartments have triple aspect views with plenty of light flooding in.

First-Floor

A selection of 4 charming, spacious and light-filled New-build Apartments, two of which benefit from private gardens. These thoughtfully designed contemporary Apartments enjoy a prominent location each with separate access.