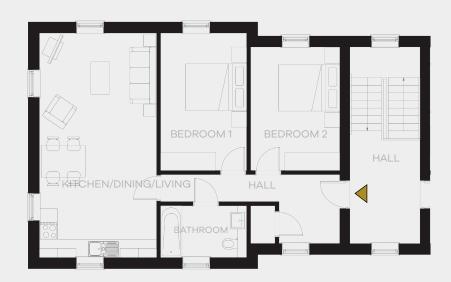

## Apt 1, 22 LIBRARY CLOSE

A beautiful two-bedroom Apartment situated on the First-Floor with access through a communal hallway. This New-build property captures the charm of the historic buildings with a modern flare. This Apartment boasts large box sash windows throughout and is designed to feel light and spacious.