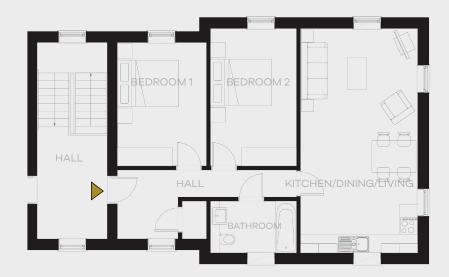

## Apt 1, 22 LIBRARY CLOSE

A beautiful two-bedroom Apartment situated on the First-Floor with access through a communal hallway. This New-build property captures the charm of the historic buildings with a modern flare. This Apartment boasts large box sash windows throughout and is designed to feel light and spacious.

|                           | Width (m) | Length (m) | Area (sqm) |
|---------------------------|-----------|------------|------------|
| Kitchen / Dining / Living | 3.8       | 7.4        | 28.3       |
| Bedroom 1                 | 2.9       | 4.1        | 11.9       |
| Bedroom 2                 | 2.8       | 4.5        | 12.7       |
| Bathroom                  | 2.3       | 1.7        | 3.9        |
| Hallway / Other           | 5.8       | 2.3        | 9.4        |
| Net Internal Area (NIA)   | -         | -          | 66.1       |
| Garden                    | 0.0       | 0.0        | 0.0        |
| Parking                   | 2.5       | 5.0        | 12.5       |
| External Area             |           |            | 12.5       |