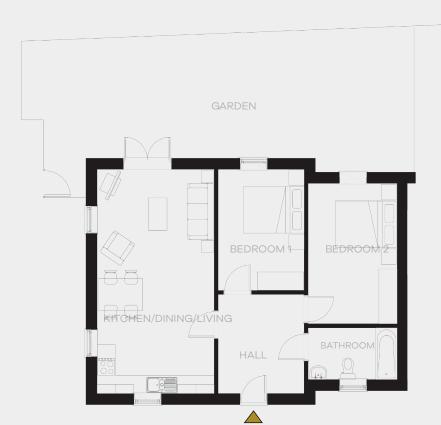

### 21 LIBRARY CLOSE

Ground-Floor

A two-bedroom Apartment situated on the Ground-Floor, with a large garden to the rear. This New-build property captures the charm of the historic buildings with a modern flare. This Apartment boasts large box sash windows throughout and is designed to feel light and spacious.

|                           | Width (m) | Length (m) | Area (sqm) |
|---------------------------|-----------|------------|------------|
| Kitchen / Dining / Living | 3.8       | 7.4        | 28.3       |
| Bedroom 1                 | 2.9       | 4.6        | 13.5       |
| Bedroom 2                 | 3.0       | 4.0        | 11.7       |
| Bathroom                  | 1.7       | 2.8        | 4.8        |
| Hallway / Other           | 2.8       | 3.3        | 9.3        |
| Net Internal Area (NIA)   | -         | -          | 67.5       |
| Garden                    | 14.3      | 4.4        | 80.2       |
| Parking                   | 2.5       | 5.0        | 12.5       |
| External Area             |           |            | 92.7       |