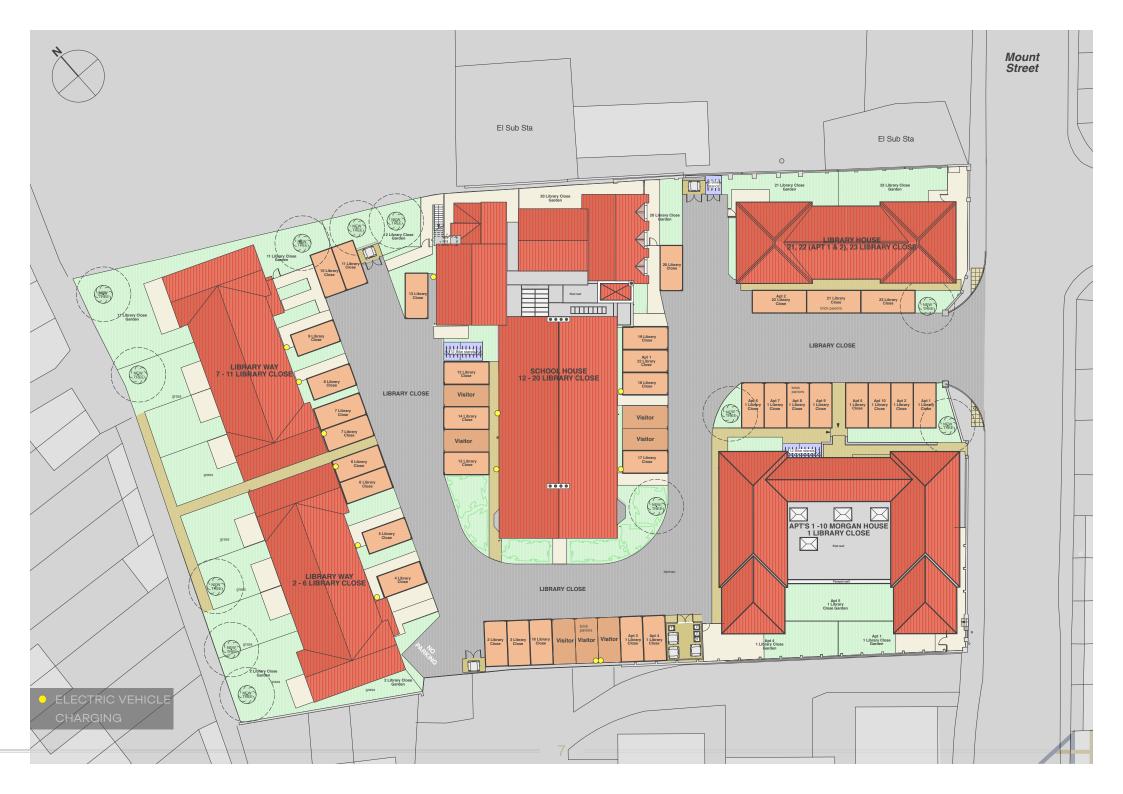

The new community of beautifully crafted homes revolves around preserving heritage and creates an eclectic mix of new and old architecture in the heart of the historic market town of Bridgwater.

#### 21, 22 (1 & 2) and 23 LIBRARY CLOSE

Situated opposite the former Town Registry, Library House offers four very large Apartments in a beautiful brick building reflecting the local materials and features. The Ground-Floor Apartments boast large gardens whilst the upper level retains a sense of volume. All Apartments have triple aspect views with plenty of light flooding in.